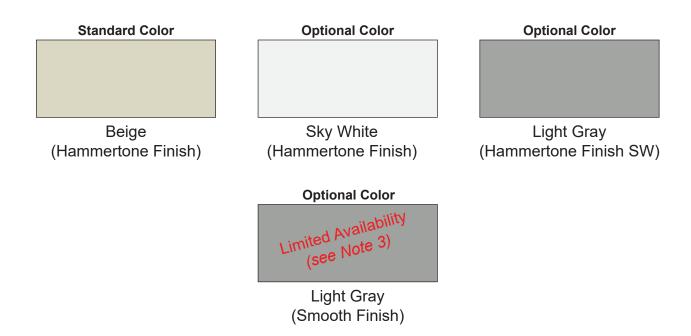

## Notes:

- Every effort has been made to ensure the above colors are an accurate representation of the final
  product paint finish. It is possible that the printing process may cause slight variations in the actual
  color or shade. If you have any questions, please consult the factory.
- 2. Metal paint chip samples are available to order in Breeze via "Accessory by Item Code". See item codes and their corresponding colors below:
  - FP 78443 Beige (Hammertone Finish) Paint Chip Sample
  - FP 78444 Sky White (Hammertone Finish) Paint Chip Sample
  - FP 78445 Light Gray (Smooth Finish) Paint Chip Sample (see Note 3)
  - FP 78446 Light Gray (Hammertone Finish SW) Paint Chip Sample
- 3. The Light Gray (Smooth Finish) paint color is being discontinued and will no longer be available for order after October 1<sup>st</sup>, 2024.